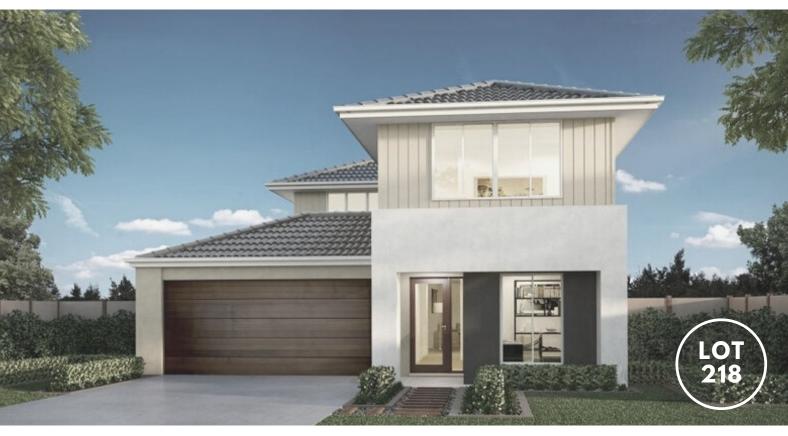

## EDEN GARDEN BOX HILL

# House and Land Package \$ 915,000.00 \$ 860,000.00

\$860,000

4 bedrooms 📥 3 bathrooms

Double Garage

212 Sq M

#### LA VERNA

### **KEY FACTS**

- Double Storey
- 4 bedrooms
- 3 bathrooms
- Double Garage
- House Size 212 Sq M
- Land Size 389.7 Sq M
- Exterior width 10.80m
- Exterior length 16.54m