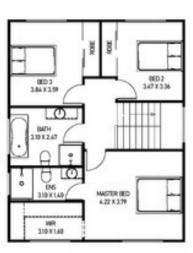

### **KEY FACTS**

- Double Storey
- 4 bedrooms
- 3 bathrooms
- Double Garage
- House Size 212 Sq M
- Land Size 389.7 Sq M
- Exterior width 10.80m
- Exterior length 16.54m

#### **FLOOR AREAS**

| Ground Floor | 140.00 sqm |
|--------------|------------|
| First Floor  | 72.00 sqm  |

Total Floor Area 212.00 sqm

First floor

ı←→ı 10.80 M