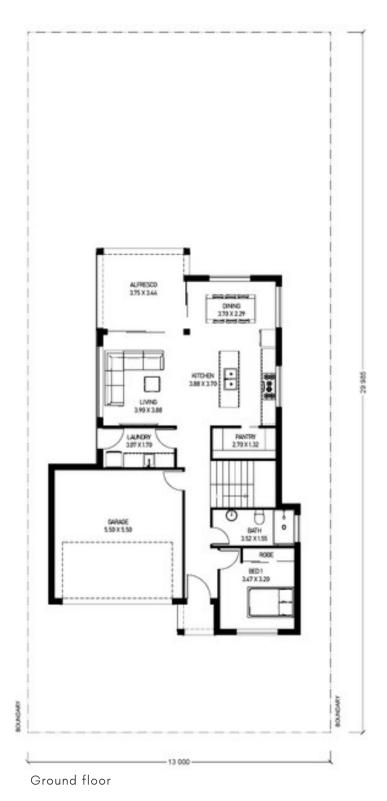

### **KEY FACTS**

- Double Storey
- 4 bedrooms
- 3 bathrooms
- Double Garage
- House Size 212 Sq M
- Land Size 389.7 Sq M
- Exterior width 10.80m
- Exterior length 16.54m

#### **FLOOR AREAS**

| Ground Floor | 140.00 sqm |
|--------------|------------|
| First Floor  | 72.00 sqm  |

Total Floor Area 212.00 sqm

First floor

ı←→ı 10.80 M